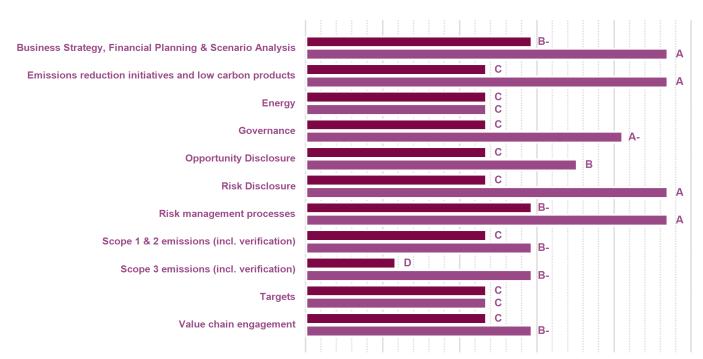

#### **CATEGORY SCORES**

If a company scored a C or below, they will not have been scored for Management or Leadership points (the dark purple line represents this).

Please download the 'CDP Scoring Introduction' for more information.

#### CATEGORY SCORES BENCHMARKING

Scenario analysis Yes, qualitative and quantitative

Each category score in the bar chart represents the progression within each scoring level. Some categories have not been included for category score breakdown as either not enough questions feed into these categories to give a representative score or they are not scored at both Management and Leadership levels. Scoring categories are groupings of questions by topic. They are sub-groups of the 2023 questionnaire modules and are consistent across all sectors. Weighting applied to each category varies across sectors to highlight the areas most important to environmental stewardship in specific sectors.