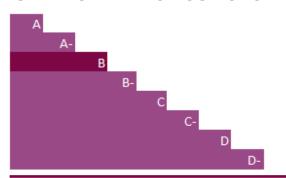

#### UNDERSTANDING YOUR SCORE REPORT

Hakudo Co.,Ltd. received a B which is in the Management band. This is higher than the Asia regional average of C, and higher than the Commercial & consumer services sector average of C.

Leadership (A/A-): Implementing current best practices

Management (B/B-): Taking coordinated action on climate issues

Awareness (C/C-): Knowledge of impacts on, and of, climate
issues

Disclosure (D/D-): Transparent about climate issues