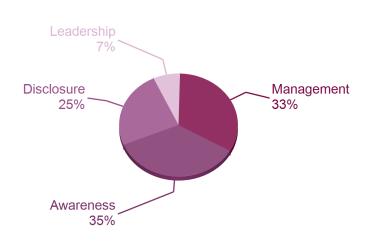

#### **ACTIVITY GROUP PERFORMANCE**

Commercial & consumer services

Your company is amongst 33% of companies that reached Management level in your Activity Group.

A sample of A-list companies from your Activity Group: