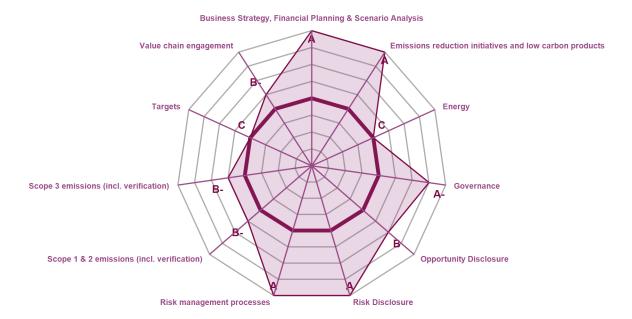

#### **CATEGORY SCORES**

If a company scored a C or below, they will not have been scored for Management or Leadership points (the dark purple line represents this).

Please download the 'CDP Scoring Introduction' for more information.

#### CATEGORY SCORES BENCHMARKING

Scenario analysis Yes, qualitative and quantitative

Each category score in the bar chart represents the progression within each scoring level. Some categories have not been included for category score breakdown as either not enough questions feed into these categories to give a representative score or they are not scored at both Management and Leadership levels. Scoring categories are groupings of questions by topic. They are sub-groups of the 2023 questionnaire modules and are consistent across all sectors. Weighting applied to each category varies across sectors to highlight the areas most important to environmental stewardship in specific sectors.